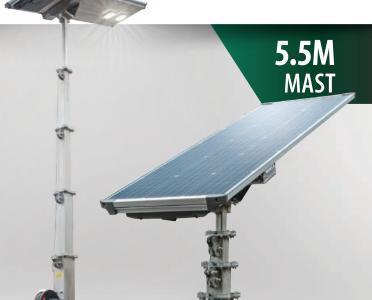

### X-POLE SOLAR (LED)

1 x 50W LED lighting head complete with full automatic PIR motion sensor

An MHM Dusk'til Dawn Auto on/off sensor

5.5m vertical stainless steel manual mast

High efficiency solar panel

### **Dimensions** (Storage mode, mast down)

| Length: 1500 mm | Width: 600 mm      | Height: 2360 mm | Weight: 400 mm |
|-----------------|--------------------|-----------------|----------------|
| Dimensions (O   | peration mode, mas | t up)           |                |
| Length: 1500 mm | Width: 600 mm      | Height: 5500 mm | Weight: 400 mm |

#### Lighting

| Illumination @5 lux      | 400m <sup>2</sup>                |
|--------------------------|----------------------------------|
| Lighting Head c/w        | 1 x 50W LED<br>PIR Motion Sensor |
| Max Mast Height          | 5.5m                             |
| Mast Type                | Manual                           |
| Certified Wind Stability | 110kmh / 70mph                   |