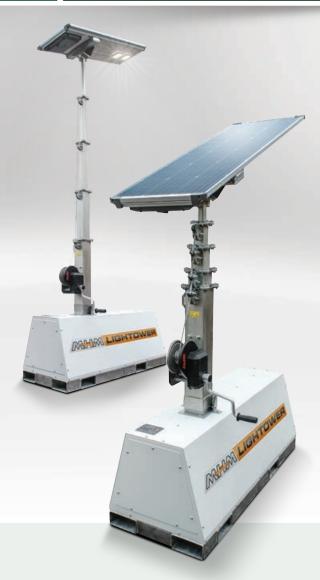

# X-POLE SOLAR (LED-1)

Stand-alone, self-powered solar lighting tower

When looking for a portable, easy to manage solar lighting tower, look no further than our X-Pole Solar (LED).

MIN LIGHTOWER

NO CO<sub>2</sub> EMISSIONS

### X-POLE SOLAR (LED)

1 x 50W LED lighting head complete with full automatic PIR motion sensor

An MHM Dusk'til Dawn Auto on/off sensor

5.5m vertical stainless steel manual mast

High efficiency solar panel

Front, side and rear fork pockets

### Features Benefits

Light will automatically brighten and dim as activity is near or far, saving power

Light will automatically turn on/ off as per sunset and sunrise when in Auto mode only

For quick and simple erection

Providing power in all season UK weather conditions

For extra safe on-site lifting